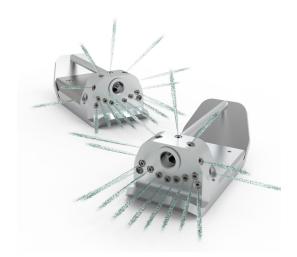

### **Overview**

MAGREDI PLUS is a special version of this nozzle with 7 additional jets

# **Characteristics**

The water is used for an all-around pipe cleaning, with a direct and closer effect than a conventional nozzle, increasing cleaning efficiency thanks to 75° and 90° angle of the additional jets. With the double configuration of jets PLUS version makes it possible to get 2 nozzles in 1.

# **Technical Specifications**

| Inlet                 | 3/4″ F                | 1″ F                  | 1″ F                  | 1″1/4 F               |
|-----------------------|-----------------------|-----------------------|-----------------------|-----------------------|
| Ø x L (mm)            | 355 x 160 x 120       |
| Weight (kg)           | 17                    | 17                    | 22                    | 22                    |
| Rear Jets             | 9 @ 0°/5°/10°/15°/25° | 9 @ 0°/5°/10°/15°/25° | 9 @ 0°/5°/10°/15°/25° | 9 @ 0°/5°/10°/15°/25° |
| Front Jets            | 5 @ 75°               | 5 @ 75°               | 5 @ 75°               | 5 @ 75°               |
| Lateral Jets          | 2 @ 90°               | 2 @ 90°               | 2 @ 90°               | 2 @ 90°               |
| Tipo di Inserts       | TE M10 x 1            |
| Minimum Flow (lt/min) | 150                   | 150                   | 150                   | 150                   |
| Working DN (mm)       | 400-1200              | 400-1200              | 400-1200              | 400-1200              |
|                       |                       |                       |                       |                       |