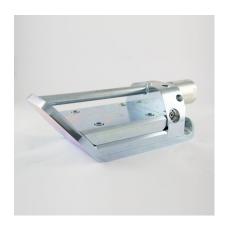

### **Overview**

MAGREDI PLUS is a special version of this nozzle with 7 additional jets

# **Characteristics**

The water is used for an all-around pipe cleaning, with a direct and closer effect than a conventional nozzle, increasing cleaning efficiency thanks to 75° and 90° angle of the additional jets. With the double configuration of jets PLUS version makes it possible to get 2 nozzles in 1.