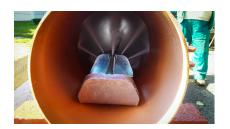

# **Characteristics**

The water is used for an all-around pipe cleaning, with a direct and closer effect than a conventional nozzle, increasing cleaning efficiency thanks to 75° and 90° angle of the additional jets. With the double configuration of jets PLUS version makes it possible to get 2 nozzles in 1.