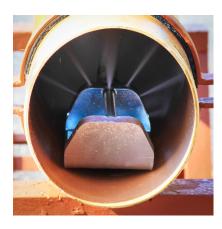

# **Characteristics**

The water is used for an all-around pipe cleaning, with a direct and closer effect than a conventional nozzle, increasing cleaning efficiency thanks to 75° and 90° angle of the additional jets. With the double configuration of jets PLUS version makes it possible to get 2 nozzles in 1.