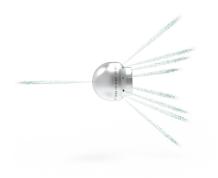

### **Overview**

Round head nozzles with 15°+ 35° rear jets.

### **Characteristics**

They ensure combined pulling and cleaning action.

Short nozzles, round head shape, for vertical and bent pipes cleaning.