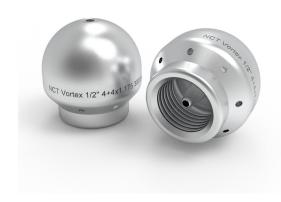

#### **VORTEX**

### **Overview**

Round head nozzles with 15°+ 35° rear jets.

### **Characteristics**

They ensure combined pulling and cleaning action.

Short nozzles, round head shape, for vertical and bent pipes cleaning.

# **Technical Specifications**

| Inlet                  | 1/2″ F        |
|------------------------|---------------|
| Ø x L (mm)             | 37 x 37       |
| Weight (kg)            | 175           |
| Rear Jets              | 4×15° + 4×35° |
| Front Jet              | M6            |
| Maximum Pressure (bar) | 300           |
| Flow (It/min)          | 80-170        |
| Working DN (mm)        | 50-100        |
|                        |               |